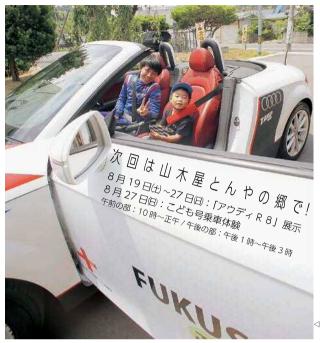

#### こども号で出発! レッツゴーだよ~。

FUKUSHIMA こども号乗車体験

7月15日、町は「FUKUSHIMA こども号」の乗車体験会を行いま した。この車は、今夏、福島県 内へ拠点を移す自動車レーシング チーム「チーム・タイサン・サード」 の PR を目的に、NPO 法人ふくし ま飛行協会 (斎藤喜章理事長) 内 で開発されたものです。アウディ TT クワトロと呼ばれる車種で. 子どもたちは本格的なスポーツ カーの振動と音に大興奮でした。

3スーパー FI もてぎ選手権 3 連勝! 小倉祥太さん (東大清水) が今回のドライバーを務めました。

▽中越社長(左から2番目)と、道の駅関連施設のみなさん