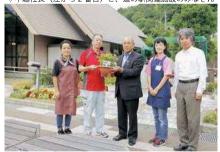

# 道の駅川俣、彩り豊かに

6月20日、町はベルグ福島(株)から、花苗130鉢を いただきました。これは、以前から地域貢献を形にし たいという想いのあった同社から、町の道の駅川俣活 性化計画に基づき、来場者のもてなしと癒しの空間を 演出するために活用してほしいと寄贈いただいたもの です。たくさんの花が、道の駅川俣脇の空間に彩りを 与えています。みなさん、ぜひお立ち寄りください。