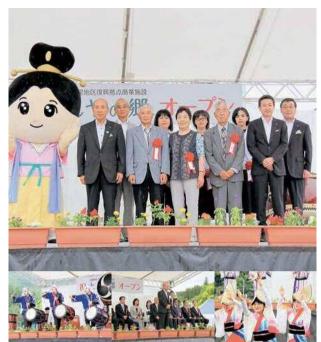

#### 盛大にオープン 山木屋とんやの郷

山木屋地区復興拠点商業施設

7月1日、山木屋地区に「とん やの郷」がオープンしました。オー プニングイベントでは、力強い山 木屋太鼓の演奏や餅つき大会など 様々なイベントが開催され、来場 者を楽しませました。また、施設 愛称募集の入賞者への表彰式も行 われました。小雨が降る中、1日 で600名を超える方々が来場した とんやの郷。みなさんもぜひ一度 足を運んでみてください!