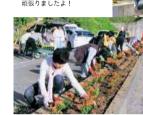

#### 各地区通信員のみなさんから届いた地元のできごとを紹介します!

あなたの地区ではどんなできごとがあったでしょう。ぜひチェックしてみてください!

かぶせました。

ロードレース大会当日もお天気に

皆さんに気持ちよく走ってもらいた

という思いから優しく花に土を

に花植えをしました。

||俣口||

# 花いっぱい運動

レンジ色のマリーゴールドの4種類 花植えを行いました。今年植えた花 6 と、大清水の中央公園の登り口に 赤と紫色のサルビアと黄色とオ ンネルから仁井町の交差点ま 月25日の朝6時から、川俣ト

一時間ほどできれいに仕上がりま 草が伸びていたところもありまし 多くの皆さんの協力により

たが、

です。

調に育って したが、 その後、 雨が少なかったので心配 いるようで 一週間後見てみると、 た。 元気に順