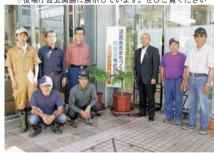

△当日は安倍首相も施設を訪問されました

ンニャクに触れてみて ■■ コンニャク川俣部会がコンニャク展示

コンニャクの共同栽培をしているコンニャク川俣部 会(代表:中村和英さん・後列左から3番目)のコンニャ ク2鉢を、7月5日から役場玄関脇に展示しています。 同会は、現在会員10名で、コンニャクを町の特産品 にしようと活動しています。中村さんは「コンニャク はあまり馴染みのない植物だと思う。この機会に、多 くの人にコンニャクを知ってほしい」と話しました。