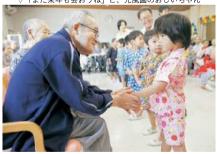

# **┴**夕の日にまた会おうね

川俣南幼稚園の恒例行事になっている「七夕会」が、 今年も7月7日に川俣光風園で行われました。 光風園 のおじいちゃんおばあちゃんは、今年も子どもたちの 元気いっぱいな姿を見るとニッコリ笑顔。1年に1度 再会できるこの日を、みんなで心待ちにしていたそう です。子どもたちも、おじいちゃんたちの優しさに触れ、 忘れられない七夕の日になったのではないでしょうか。