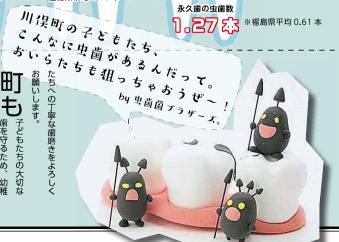

### 10歳児(H28)

虫歯がある子:71.7%

1人当たりの虫歯数

**2.03** 本 ※福島県平均 2.03 本

永久歯の虫歯がある子: 47.9%

永久歯の虫歯数

※福島県平均 0.61 本