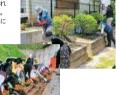

#### 各地区通信員のみなさんから届いた地元のできごとを紹介します!

あなたの地区ではどんなできごとがあったでしょう。ぜひチェックしてみてください!

かぶせました。

ロードレース大会当日もお天気に

皆さんに気持ちよく走ってもらいた

という思いから優しく花に土を

に花植えをしました。

||俣口||

レ

ス大会に出場する

号線バイパストンネル東側及び西側

1 87名の方々により国道1 7 8 ( ) 1

る6月11日、

晴れ渡る空の下

恵まれ、

練習に精を出す皆さんに癒