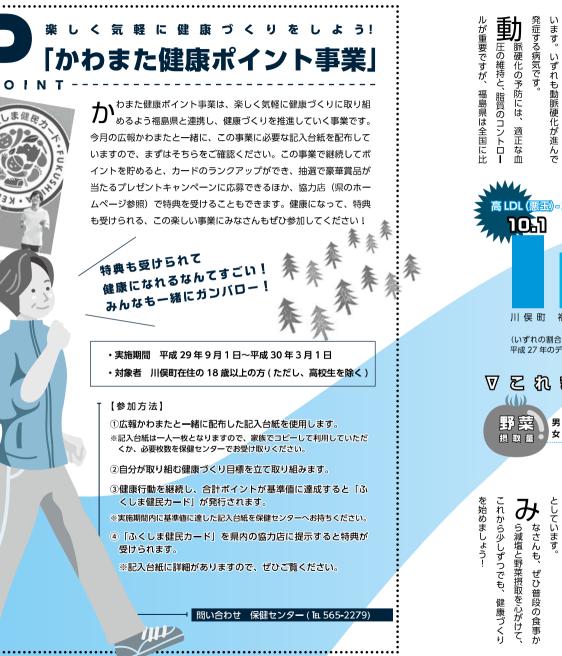

7

ンペーン」のもと、 のための減塩
を野菜を食べようキャ を広く勧めています。 減塩と野菜摂取

350グラム以上食べましょう!) は1皿・約70グラムを1日に5皿 と「毎日野菜をプラス1 2グラム」(3本指で塩2つまみ分) ■「おいしく減塩1日マイナス |/体的な行動の目標としては、 · 皿」 (野菜

位

Ο

平成29年度 かわまた健康ポイント事業

0

### 保健センター 11.565-2279