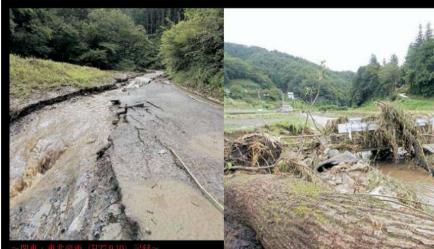

今から2年前、町に降った大雨は、たった一日で町の各所に 大きな爪痕を残した。私たちはこの日を忘れてはならない。

深め、これに対処する備えを充実、

たち一人ひとりが災害について認識を

「防災の日」と「防災週間」

は

私

ような状況です

化することで、

はずです。 続くと、どうしても災害への備えがお 関東・東北豪雨が町を襲いました。 の備えをしっかり 災害を受けるたびに私たちは、 しか 災害が無い日々が しようと決意した 防災

ろそかになりがちです。 全国を見渡すと、 特 3

台風で甚大な被害が出るなど、

に今の時期は、50年に一度と言われ そのような中、

大雨が各地で毎週のように観測された

つどこでなにが起きてもおかしくない 61

ろうそ

くへの