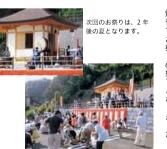

# 住吉神社夏祭り

の 祷のお祓いをいただきました。 二基が新調され、 入り口に掲げられるのぼり旗と竿 が行われました。 月22日に、 住吉神社の夏祭り おごそかに祭祀祈 今年は神社

味わい、 ロンがプレゼントされました。 が行われ、 にした金魚すくいやスイカ割り大会 催されました。 大喜びで 華賞品が用意され、 の富くじ大会では、 礼実行委員会の企画による模擬店が 神社境内では、 また、 参加者には副賞としてメ 幼児や小学生を対象 焼きそばやかき氷を すみよし町内会祭 空くじな 大当たりに一 に一同豪 恒例

会場には100名を超える町内外の人々が集まり、大脈 わいでした。