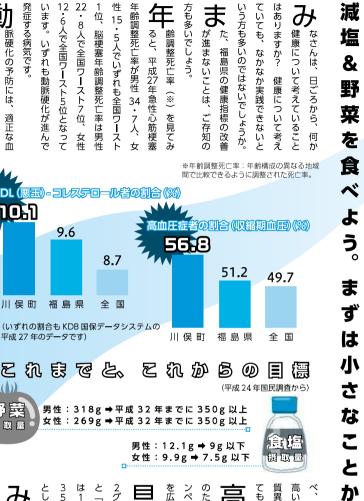

部

g

晟

減

質異常症と高血圧症のどちらにおい 高い状況です。そして、 ても、福島県を上回っています。 脂質異常症と高血圧症の割合が 川俣町は脂

5

少

ず

7

ンペーン」のもと、 のための減塩
を野菜を食べようキャ を広く勧めています。 減塩と野菜摂取

350グラム以上食べましょう!) は1皿・約70グラムを1日に5皿 と「毎日野菜をプラス1 2グラム」(3本指で塩2つまみ分) ■「おいしく減塩1日マイナス |/体的な行動の目標としては、 · 皿」 (野菜

位

Ο

平成29年度 かわまた健康ポイント事業

0