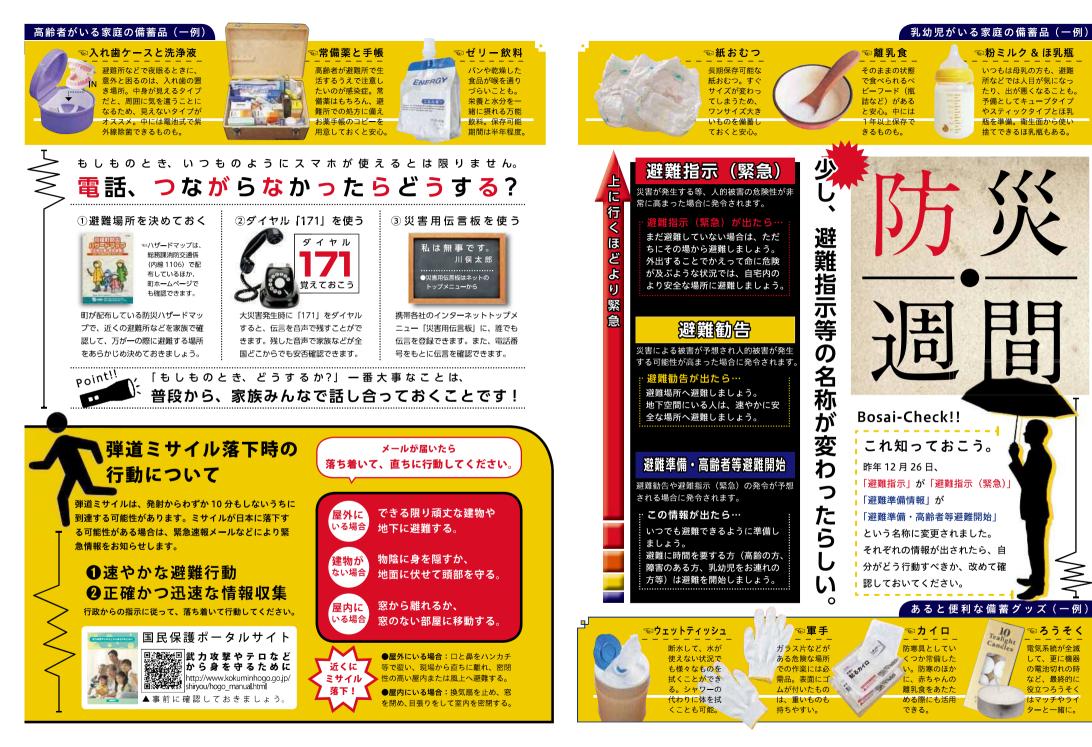

いざというとき、自分の命を一番に考えられますか 自分の命は自分で守る それが基本になります。 伊達地方消防組合中央消防署 南分署長 桑島 佳則 さん 災害対応のプロに聞く 万が一に備える心構え

自然災害が多発しています。川俣町でもい 生してもおかしくない状況です。この られるのは大雨による災害です。みな さんができる対策としては、側溝の流れを良くしておく、土 のうを用意する、万が一の孤立に備え、非常食の準備をして おくことなどが挙げられます。実際に災害が発生しそうな状 況になったり、町から避難準備・高齢者等避難開始の情報が 出されたら、まずは避難所へ避難することを考えてください。 特に、避難に時間を要する方がいる場合は早めに避難行動 を開始してください。災害時は自分の命は自分で守る・何と かするという「自助」が基本です。中には、「俺はこの家か らは一歩も出ないぞしという方もいますが、何より大切なの は命ですから、危険な場合は、自分の命を守る行動を速やか にとってください。また、大災害発生時、救助隊が全ての現 場にすぐに到着するということはあまり期待できません。む しろ、頼りになるのは家族や隣人で助け合う「共助」です。 みなさんも「救助される人」でなく「救助する人」になるの が理想です。「救助する人」の多い地域は、災害に強い地域 とも言えます。みなさん一人ひとりが、災害への正しい知識 と判断力を持つことで、災害に強い町にしていきましょう。

災害の発生防止や、

災 強

3

いつ来てもおかしくない 50年に一度の自然の猛威に あなたは対応できますか?

他人ごとじゃない、自分ごと。

自分の命は自分で守る。

私

き

る

達週

間 が

IC で

考

え

よ

携帯ラジオ 情報収集用に1台あると便 利なラジオ。電池式の場合 は、予備の電池も忘れずに。 懐中電灯や窓割ハンマーな ど他の道具と一体になった 便利ラジオも人気。

いつも食べているものを多めに確保して、

賞味期限の近いものから消費し、その都度、

補充して備蓄する方法をローリングストッ

クと呼びます。食べ慣れた食品を気軽に備

蓄できるメリットがあり、ポイントは①古

いものから消費すること、②使ったら必ず

補充することの2点です。食料品のほか、

ガスボンペやウエットティッシュなどもこ

の方法で一緒に備蓄しておくと安心です。

Bosai-Check!!

知っておこう、ローリングストック

めに確保

ことを目的としています。 害による被害をできるだけ少なくす

この「防災

いて考え、 週間」

家族で、

地域で、

職場で話

を、

改めてみなさ

んが防災につ

し合ってみるきっかけにしませんか。

災害への備えを、

できるこ

しから、 そして、

もう一度始めてみませんか。

らは、 週間」 和35年に制定されました。 な被害を受けたことが由来となり、 1日に発生した関東大震災により大き 9 として、 「防災の日」 月1日は「防災の日」です。 9月1日を含む1 防災に関する行事や訓 は、 大正12年9 週間を「防災 昭和57年か 昭 角

立 0

品

例

島第一原子力発電所事故で 練が各機関で実施されています。 具っ先に思い浮かべるのは、 月11日の東日本大震災と東京電力福 防災という言葉を聞いて、 2年前の平成2年9月10日には、 しょう。 平成23年 私たちが ŧ

t

10 飲料水

飲用として大人

2-3 説が目安。

1週間分の21

混を備蓄してお

くことが理想。

1人につき1日

点火や、

万が一のコンロの

点火不良に備えてマッチ

数箱かライター数本を。