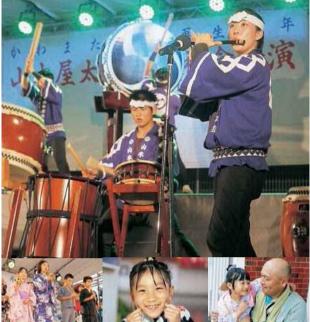

# 子安観音堂の夏 祭り

ます。 長を祈る観音様として親しまれてい じめに行われ、 れました。この祭りは昔から夏のは **上**の夏祭りが、7月8日に行わ 子供達の健やかな成

嘆 し、 ħ 焼香でお祭り 最後は常泉寺導師のご祈祷と参列者 こ太鼓」には微笑ましさを覚えまし 木屋太鼓」の荘厳で勇壮な演奏に驚 に集まりました。 当日は多くの子供や参拝客が境内 拾い集める人達の歓声で最高潮 続いて菓子撒きイベントが行 飛び入りで行われた「ちび の終了となりまし 祈願講演として「山 た っ わ

## 雨 天 の か ら り こ 山木屋太鼓、 力強く

#### からりこフェスタ 2017 開催

8月14日、夏の風物詩「から りこフェスタ」が開催されまし た。開会式後に強い雨が降り、残 念ながら、子ども盆踊りや新川俣 音頭踊り流しなどは中止になりま したが、各ステージでは素晴らし い演奏が繰り広げられました。特 に、メインイベントとなった山木 屋太鼓の力強い音色には、心を打 たれた方も多いのではないでしよ うか。…来年は晴れますように。

雨だったけど、みんな楽しい思い出になったかな▷