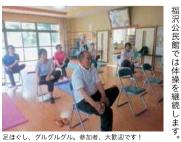

# 福沢 いきいき快善体操

たのは、 回コースで指導して頂きました。 た「いきいき快善体操」を、快フィ 俣町介護予防教室で、笑う事を含 アと大きな笑い声が聞こえて ネス研究所の吉井雅彦先生に、 ーッハハハ、 福沢公民館か アーッハハハ らで した。 3 ЛЕ ッ Ø き

日で、 ら続けていぐべない!」 だがらない!せっかく習ったんだか ことができました。最終日は6月30 行と分かりやすく、 た。受講者からは「自分の体のため ユーモアあふれる解説と実例、 ロープ等の活用法を学びま 楽しく受講する Ł 今 後も 実 Ù