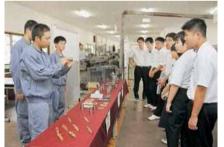

▽実際に課題で作った作品の説明をして機械科をアピール

川俣高校では、8月22日、同校の魅力を伝えるため、 中学生やその保護者を対象にした体験入学が行われま した。70名の方が参加し、参加したみなさんは、学校 説明を受けた後、実際の授業を体験したり、機械科の 実習室で作品に触れたりし、川高の魅力を肌で感じて いました。来春、一人でも多くの生徒が川高に入学し、 ここで充実した高校生活を送ることを願っています。

▽川俣高校は、私たちふるさとのとても大切な高校です