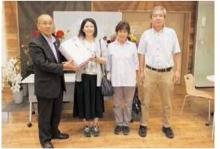

▽「びっくりしたけど、光栄です!」と波多野さん一家

とんやの郷に1万人来場

8月15日、山木屋「とんやの郷」の来場者が1万 人を超えました。見事、1万人目の来場者となったのは、 千葉県の波多野翔子さん(写真左から2番目)。川俣町 出身の父・公夫さんらと帰省しており、同施設に立ち 寄ったそうです。佐藤町長から記念品を受け取った波 多野さんは「とんやの郷は、きれいで食べ物もおいしい。 地元の復興のシンボルになってほしい」と話しました。